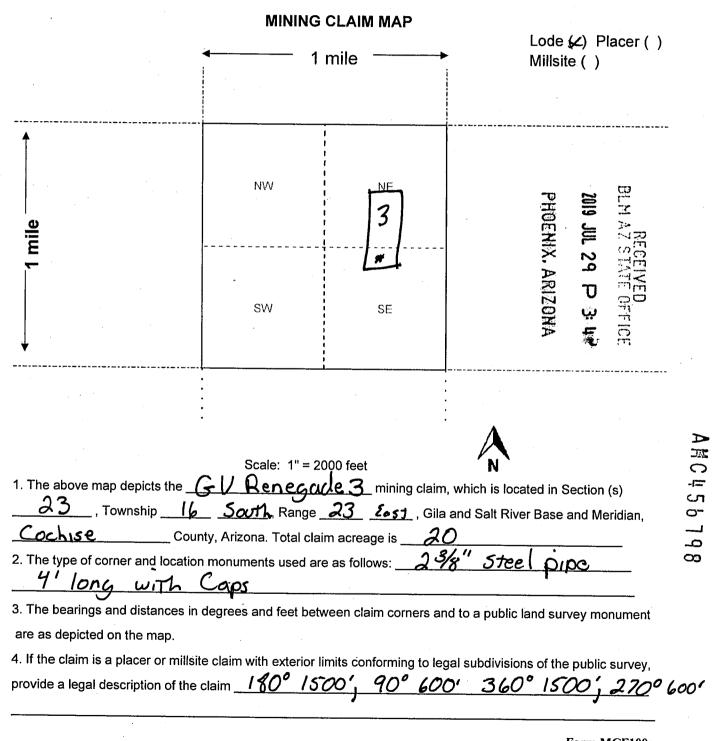

| LOCATION NOTICE FOR PLACER MINING CLAIM                                                                             |                     |                |          |                        |  |
|---------------------------------------------------------------------------------------------------------------------|---------------------|----------------|----------|------------------------|--|
| ☐ Amendment BLM Serial #                                                                                            |                     | 70             | 2        | BLM                    |  |
| NOTICE IS HEREBY GIVEN that the GV Renegate 1                                                                       | BLM                 | OF.NI          | JUL 6    | M AZ                   |  |
| placer mining claim has been located by                                                                             | Date<br>Stamp       | <b>&gt;</b> <  | 29       | SEC                    |  |
| David Ritter whose current mailing                                                                                  | •                   | ARI            | ת<br>ס   |                        |  |
| address is 13475 S Bell Rd                                                                                          | 1                   | ARIZON/        | نټ       | ္အပ                    |  |
| Benson 172 85802                                                                                                    |                     |                | Ē        | FICE<br>CE             |  |
| The general course of this claim is North - South and                                                               | it is situated in _ | Coch           | ،<br>الا | •                      |  |
| County, Arizona. This claim is 1320 feet in length and 13                                                           |                     |                |          |                        |  |
|                                                                                                                     |                     |                | n notic  | ce is                  |  |
| posted at the corner of the claim approximatelyIOO feet i                                                           |                     |                |          |                        |  |
| North end line and 100 feet in a East direction to the                                                              |                     |                |          |                        |  |
| marked by four monuments, one at each corner of the claim.                                                          |                     |                |          |                        |  |
| The location monument on which this notice is posted is situated within                                             | Section 23          | . Townsł       | air      |                        |  |
| 16 South, Range 23 East, Gila Salt River Base and Meric                                                             |                     |                |          | 29228                  |  |
| portions of the following legal subdivision(s) if located by legal subdivision or the following quarter section(s), |                     |                |          |                        |  |
| section(s), Township(s) and Range(s) NW·NE 1/4 Section                                                              | _                   |                | occioi.  | 1(3),                  |  |
| Township 16 south Range 23 East Gi                                                                                  | la Salt River Bas   | e and Mor      | idion    | جز<br>Arizona          |  |
|                                                                                                                     |                     |                |          |                        |  |
| The locality of this claim with reference to some natural object or perma                                           |                     |                | onal inf | ormation               |  |
| (if any) concerning its locality are as follows:                                                                    | <del></del>         |                | •        |                        |  |
|                                                                                                                     |                     |                |          |                        |  |
| The above inf                                                                                                       |                     |                | ttache   | d map.                 |  |
| DATED AND POSTED on the ground this 6th day of May                                                                  | , 20 <u>19</u>      | <u>_,</u>      |          |                        |  |
| ☐ LOCATOR(s) ☐ AGENT                                                                                                |                     |                |          |                        |  |
| Print Name(s) David Ritter Le Roy Rit                                                                               | ter                 | <u>.</u>       |          |                        |  |
| Signature(s) JeRoy Av                                                                                               | tte                 | e to state and | Form     | MCF102                 |  |
|                                                                                                                     |                     |                |          | MICF 102<br>  Oct 2018 |  |