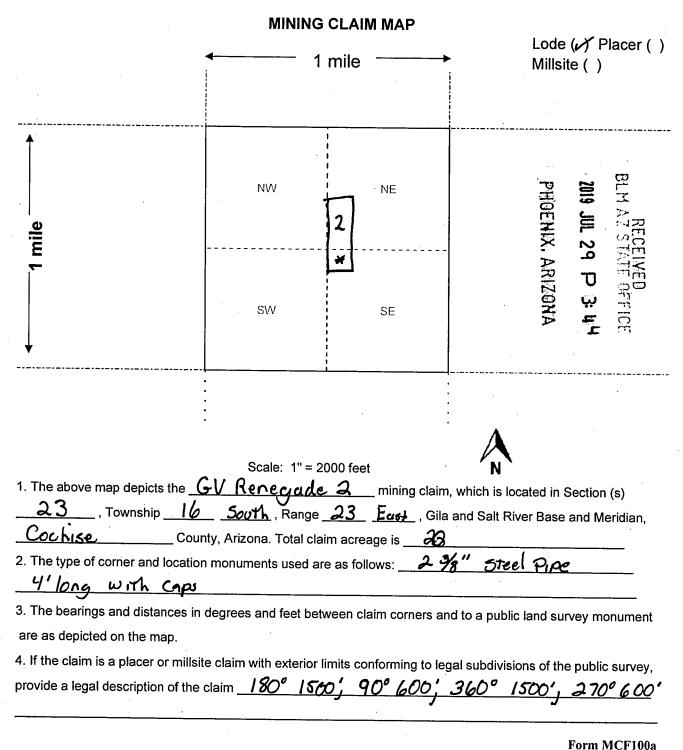

| LOCATION NOTICE FOR PLACER MINING CLAIM                                                                             |                     |                |          |                        |  |
|---------------------------------------------------------------------------------------------------------------------|---------------------|----------------|----------|------------------------|--|
| ☐ Amendment BLM Serial #                                                                                            |                     | 70             | 2        | BLM                    |  |
| NOTICE IS HEREBY GIVEN that the GV Renegate 1                                                                       | BLM                 | OF.NI          | JUL 6    | M AZ                   |  |
| placer mining claim has been located by                                                                             | Date<br>Stamp       | <b>&gt;</b> <  | 29       | SEC                    |  |
| David Ritter whose current mailing                                                                                  | •                   | ARI            | ת<br>ס   |                        |  |
| address is 13475 S Bell Rd                                                                                          | 1                   | ARIZON/        | نټ       | ္အပ                    |  |
| Benson 172 85802                                                                                                    |                     |                | Ē        | FICE<br>CE             |  |
| The general course of this claim is North - South and                                                               | it is situated in _ | Coch           | ،<br>الا | •                      |  |
| County, Arizona. This claim is 1320 feet in length and 13                                                           |                     |                |          |                        |  |
|                                                                                                                     |                     |                | n notic  | ce is                  |  |
| posted at the corner of the claim approximatelyIOO feet i                                                           |                     |                |          |                        |  |
| North end line and 100 feet in a East direction to the                                                              |                     |                |          |                        |  |
| marked by four monuments, one at each corner of the claim.                                                          |                     |                |          |                        |  |
| The location monument on which this notice is posted is situated within                                             | Section 23          | . Townsł       | air      |                        |  |
| 16 South, Range 23 East, Gila Salt River Base and Meric                                                             |                     |                |          | 29228                  |  |
| portions of the following legal subdivision(s) if located by legal subdivision or the following quarter section(s), |                     |                |          |                        |  |
| section(s), Township(s) and Range(s) NW·NE 1/4 Section                                                              | _                   |                | occioi.  | 1(3),                  |  |
| Township 16 south Range 23 East Gi                                                                                  | la Salt River Bas   | e and Mor      | idion    | جز<br>Arizona          |  |
|                                                                                                                     |                     |                |          |                        |  |
| The locality of this claim with reference to some natural object or perma                                           |                     |                | onal inf | ormation               |  |
| (if any) concerning its locality are as follows:                                                                    | <del></del>         |                | •        |                        |  |
|                                                                                                                     |                     |                |          |                        |  |
| The above inf                                                                                                       |                     |                | ttache   | d map.                 |  |
| DATED AND POSTED on the ground this 6th day of May                                                                  | , 20 <u>19</u>      | <u>_,</u>      |          |                        |  |
| ☐ LOCATOR(s) ☐ AGENT                                                                                                |                     |                |          |                        |  |
| Print Name(s) David Ritter Le Roy Rit                                                                               | ter                 | <u>.</u>       |          |                        |  |
| Signature(s) JeRoy Av                                                                                               | tte                 | e to state and | Form     | MCF102                 |  |
|                                                                                                                     |                     |                |          | MICF 102<br>  Oct 2018 |  |