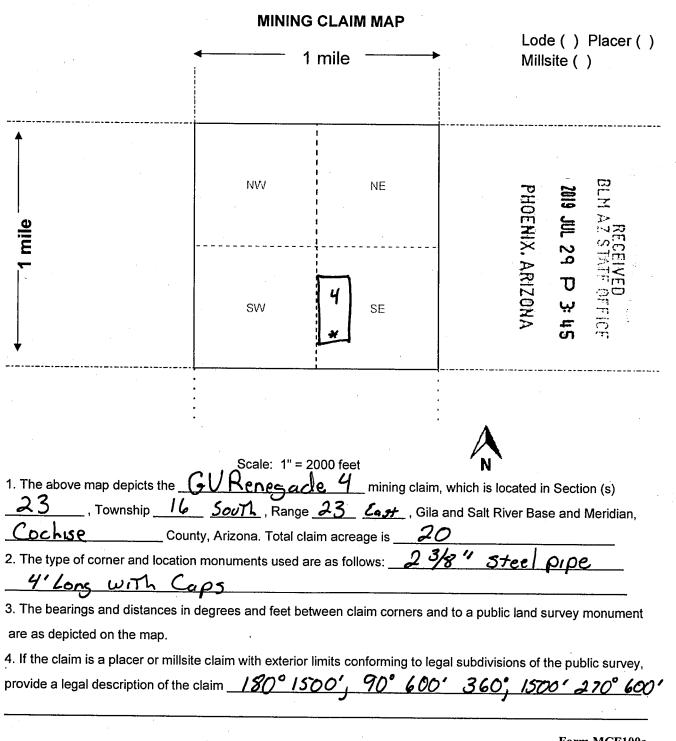

| LOCATION NOTICE FOR PLACER MINING CLAIM                                                                             |                     |                |          |                        |  |
|---------------------------------------------------------------------------------------------------------------------|---------------------|----------------|----------|------------------------|--|
| ☐ Amendment BLM Serial #                                                                                            |                     | 70             | 2        | BLM                    |  |
| NOTICE IS HEREBY GIVEN that the GV Renegate 1                                                                       | BLM                 | OF.NI          | JUL 6    | M AZ                   |  |
| placer mining claim has been located by                                                                             | Date<br>Stamp       | <b>&gt;</b> <  | 29       | SEC                    |  |
| David Ritter whose current mailing                                                                                  | •                   | ARI            | ת<br>ס   |                        |  |
| address is 13475 S Bell Rd                                                                                          | 1                   | ARIZON/        | نټ       | ္အပ                    |  |
| Benson 172 85802                                                                                                    |                     |                | Ē        | FICE<br>CE             |  |
| The general course of this claim is North - South and                                                               | it is situated in _ | Coch           | ،<br>الا | •                      |  |
| County, Arizona. This claim is 1320 feet in length and 13                                                           |                     |                |          |                        |  |
|                                                                                                                     |                     |                | n notic  | ce is                  |  |
| posted at the corner of the claim approximatelyIOO feet i                                                           |                     |                |          |                        |  |
| North end line and 100 feet in a East direction to the                                                              |                     |                |          |                        |  |
| marked by four monuments, one at each corner of the claim.                                                          |                     |                |          |                        |  |
| The location monument on which this notice is posted is situated within                                             | Section 23          | . Townsł       | air      |                        |  |
| 16 South, Range 23 East, Gila Salt River Base and Meric                                                             |                     |                |          | 29228                  |  |
| portions of the following legal subdivision(s) if located by legal subdivision or the following quarter section(s), |                     |                |          |                        |  |
| section(s), Township(s) and Range(s) NW·NE 1/4 Section                                                              | _                   |                | occioi.  | 1(3),                  |  |
| Township 16 south Range 23 East Gi                                                                                  | la Salt River Bas   | e and Mor      | idion    | جز<br>Arizona          |  |
|                                                                                                                     |                     |                |          |                        |  |
| The locality of this claim with reference to some natural object or perma                                           |                     |                | onal inf | ormation               |  |
| (if any) concerning its locality are as follows:                                                                    | <del></del>         |                | •        |                        |  |
|                                                                                                                     |                     |                |          |                        |  |
| The above inf                                                                                                       |                     |                | ttache   | d map.                 |  |
| DATED AND POSTED on the ground this 6th day of May                                                                  | , 20 <u>19</u>      | <u>_,</u>      |          |                        |  |
| ☐ LOCATOR(s) ☐ AGENT                                                                                                |                     |                |          |                        |  |
| Print Name(s) David Ritter Le Roy Rit                                                                               | ter                 | <u>.</u>       |          |                        |  |
| Signature(s) JeRoy Av                                                                                               | tte                 | e to state and | Form     | MCF102                 |  |
|                                                                                                                     |                     |                |          | MICF 102<br>  Oct 2018 |  |