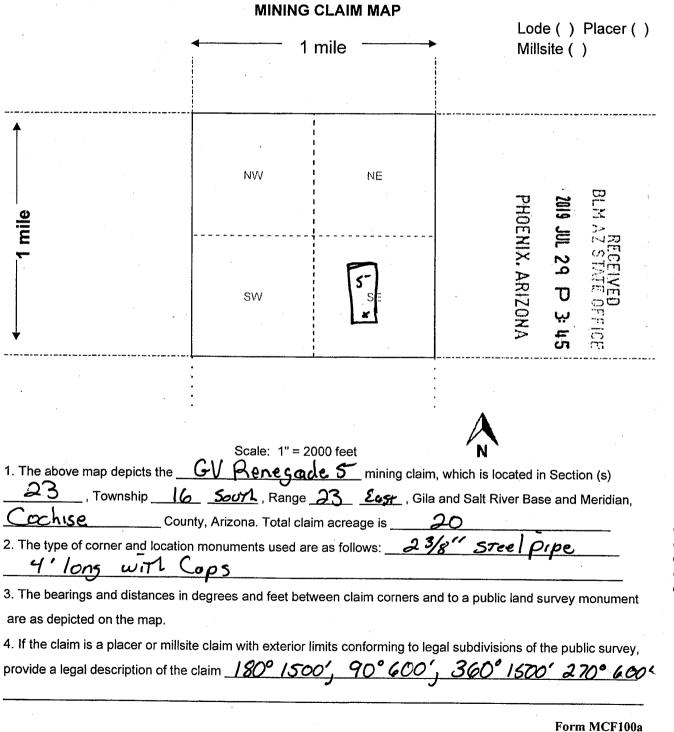

| LOCATION NOTICE FOR PLACER MINING CLAIM                                                                             |                     |                |          |                        |  |
|---------------------------------------------------------------------------------------------------------------------|---------------------|----------------|----------|------------------------|--|
| ☐ Amendment BLM Serial #                                                                                            |                     | 70             | 2        | BLM                    |  |
| NOTICE IS HEREBY GIVEN that the GV Renegate 1                                                                       | BLM                 | OF.NI          | JUL 6    | M AZ                   |  |
| placer mining claim has been located by                                                                             | Date<br>Stamp       | <b>&gt;</b> <  | 29       | SEC                    |  |
| David Ritter whose current mailing                                                                                  | •                   | ARI            | ת<br>ס   |                        |  |
| address is 13475 S Bell Rd                                                                                          | 1                   | ARIZON/        | نټ       | ္အပ                    |  |
| Benson 172 85802                                                                                                    |                     |                | Ē        | FICE<br>CE             |  |
| The general course of this claim is North - South and                                                               | it is situated in _ | Coch           | ،<br>الا | •                      |  |
| County, Arizona. This claim is 1320 feet in length and 13                                                           |                     |                |          |                        |  |
|                                                                                                                     |                     |                | n notic  | ce is                  |  |
| posted at the corner of the claim approximatelyIOO feet i                                                           |                     |                |          |                        |  |
| North end line and 100 feet in a East direction to the                                                              |                     |                |          |                        |  |
| marked by four monuments, one at each corner of the claim.                                                          |                     |                |          |                        |  |
| The location monument on which this notice is posted is situated within                                             | Section 23          | . Townsł       | air      |                        |  |
| 16 South, Range 23 East, Gila Salt River Base and Meric                                                             |                     |                |          | 29228                  |  |
| portions of the following legal subdivision(s) if located by legal subdivision or the following quarter section(s), |                     |                |          |                        |  |
| section(s), Township(s) and Range(s) NW·NE 1/4 Section                                                              | _                   |                | occioi.  | 1(3),                  |  |
| Township 16 south Range 23 East Gi                                                                                  | la Salt River Bas   | e and Mor      | idion    | جز<br>Arizona          |  |
|                                                                                                                     |                     |                |          |                        |  |
| The locality of this claim with reference to some natural object or perma                                           |                     |                | onal inf | ormation               |  |
| (if any) concerning its locality are as follows:                                                                    | <del></del>         |                | •        |                        |  |
|                                                                                                                     |                     |                |          |                        |  |
| The above inf                                                                                                       |                     |                | ttache   | d map.                 |  |
| DATED AND POSTED on the ground this 6th day of May                                                                  | , 20 <u>19</u>      | <u>_,</u>      |          |                        |  |
| ☐ LOCATOR(s) ☐ AGENT                                                                                                |                     |                |          |                        |  |
| Print Name(s) David Ritter Le Roy Rit                                                                               | ter                 | <u>.</u>       |          |                        |  |
| Signature(s) JeRoy Av                                                                                               | tte                 | e to state and | Form     | MCF102                 |  |
|                                                                                                                     |                     |                |          | MICF 102<br>  Oct 2018 |  |